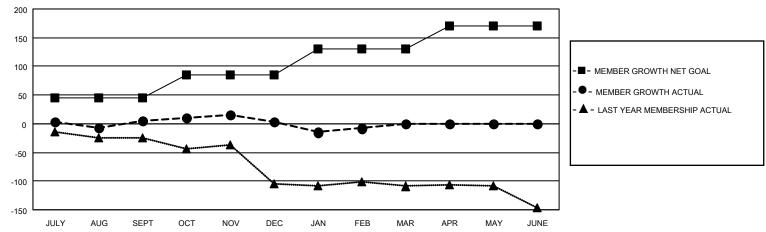

#### GOALS AND ACTUAL MEMBERS CUMULATIVE

| DROPPED CLUBS: 3 |    | 23 CLUBS OF 43 ADDED 1 OR<br>MORE NEW MEMBERS | GENDER DISTRIBUTION                      |           |  |
|------------------|----|-----------------------------------------------|------------------------------------------|-----------|--|
|                  |    | MORE NEW MEMBERS                              | MALE 561 (52.73%)<br>FEMALE 503 (47.27%) |           |  |
|                  |    |                                               |                                          |           |  |
| DROPPED MEMBERS  |    |                                               | NON BINARY                               | 0 (0.00%) |  |
|                  |    |                                               | PREFER NOT TO ANSWER                     | 0 (0.00%) |  |
| DECEASED         | 9  |                                               |                                          |           |  |
| CLUB CANCELLED   | 27 | CLICK HERE FOR CUMULATIVE                     | TOTAL FAMILY UNIT MEMBERS                | 278       |  |
| OTHER            | 54 | MEMBERSHIP DATA                               |                                          |           |  |
| TOTAL            | 90 |                                               | FAMILY MEMBERS PAYING HALF DUES 141      |           |  |
|                  |    |                                               |                                          |           |  |